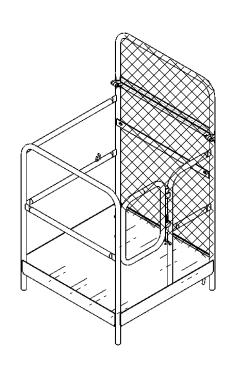

3D VIEW SHOWN FOR REFERENCE ONLY

## STANDARD FEATURES

**MODEL NUMBER IS WP-3636 OVERALL WIDTH IS 36"** USABLE WIDTH IS 34 9/16" **OVERALL LENGTH IS 38 5/8" USABLE LENGTH IS 33 3/8" OVERALL HEIGHT IS 65 5/8"** CAPACITY 1,000 LBS **USABLE FORK POCKET HEIGHTS:** 3 7/8" REAR, 1 7/8" FRONT USABLE FORK POCKET WIDTH: 7 3/4"