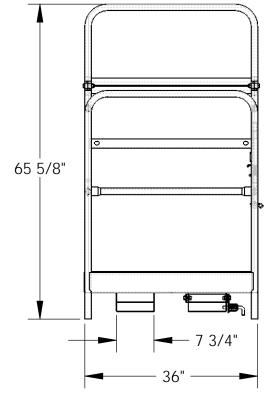

## STANDARD FEATURES

**MODEL NUMBER IS WP-3636 OVERALL WIDTH IS 36"** USABLE WIDTH IS 34 9/16" **OVERALL LENGTH IS 38 5/8" USABLE LENGTH IS 33 3/8" OVERALL HEIGHT IS 65 5/8"** CAPACITY 1,000 LBS **USABLE FORK POCKET HEIGHTS:** 3 7/8" REAR, 1 7/8" FRONT USABLE FORK POCKET WIDTH: 7 3/4"