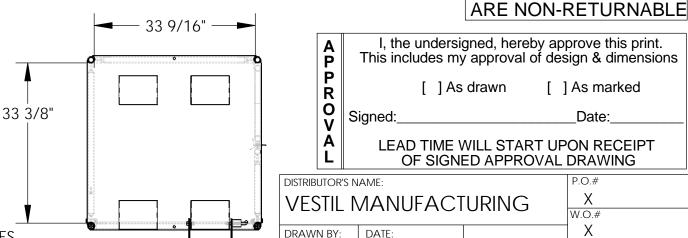

## STANDARD FEATURES

**MODEL NUMBER IS WP-3636 OVERALL WIDTH IS 36"** USABLE WIDTH IS 34 9/16" **OVERALL LENGTH IS 38 5/8" USABLE LENGTH IS 33 3/8" OVERALL HEIGHT IS 65 5/8"** CAPACITY 1,000 LBS **USABLE FORK POCKET HEIGHTS:** 3 7/8" REAR, 1 7/8" FRONT USABLE FORK POCKET WIDTH: 7 3/4"