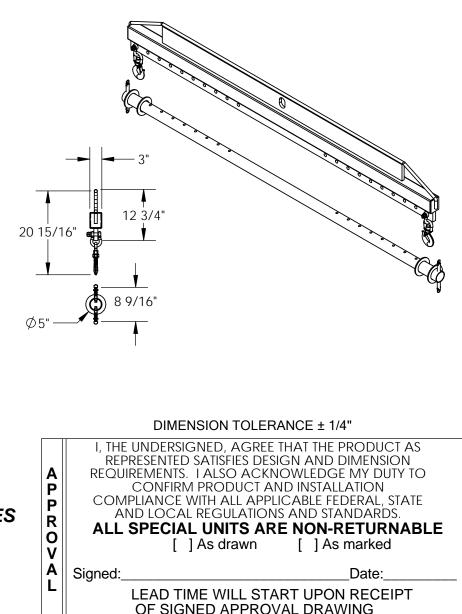

## STANDARD FEATURES

MODEL NUMBER IS SBRL-80
OVERALL LENGTH IS 111"
OVERALL WIDTH IS 5"
OVERALL HEIGHT IS 21 13/16"
UNIFORM CAPACITY IS 8,000 LBS.
MAX. ROLL LENGTH IS 8'
CORE ROD IS 2 3/4" DIAMETER
WIDTH IS ADJUSTABLE ON 4" INCREMENTS.