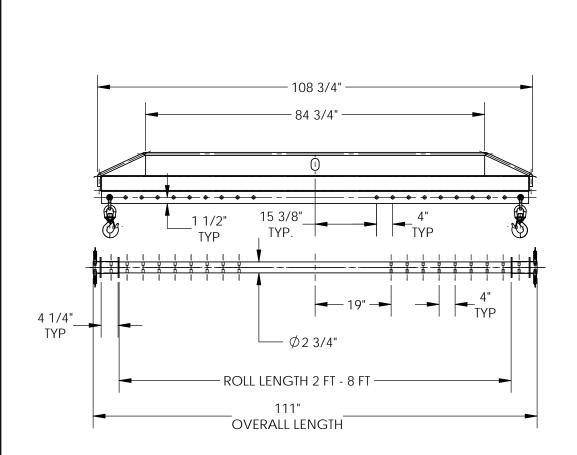

## STANDARD FEATURES

MODEL NUMBER IS SBRL-80
OVERALL LENGTH IS 111"
OVERALL WIDTH IS 5"
OVERALL HEIGHT IS 21 13/16"
UNIFORM CAPACITY IS 8,000 LBS.
MAX. ROLL LENGTH IS 8'
CORE ROD IS 2 3/4" DIAMETER
WIDTH IS ADJUSTABLE ON 4" INCREMENTS.