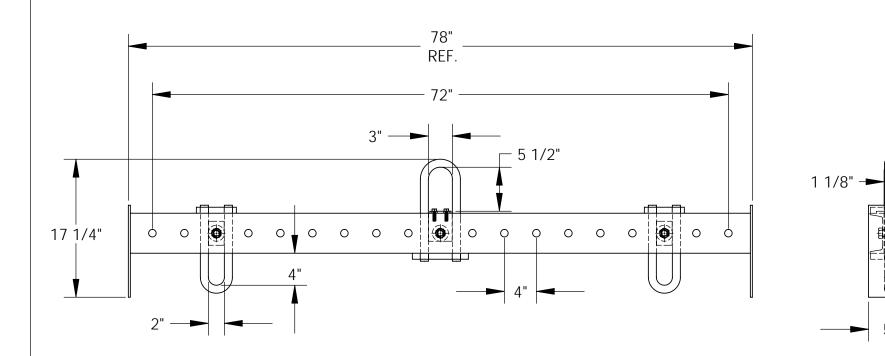

## ADJUSTABLE SPREADER BEAM - SBM-40

## STANDARD FEATURES

MODEL NUMBER: SBM-40 CAPACITY: 4,000 LBS OVERALL LENGTH: 78" OVERALL HEIGHT: 17 1/4" OVERALL WIDTH: 5"

USABLE UPPER BAIL: 3" W x 5 1/2" HT USABLE LOWER BAIL: 2" W x 4" HT

MINIMUM SPREAD: 8 INCHES

MAXIMUM SPREAD: 72 INCHES (6 FEET)