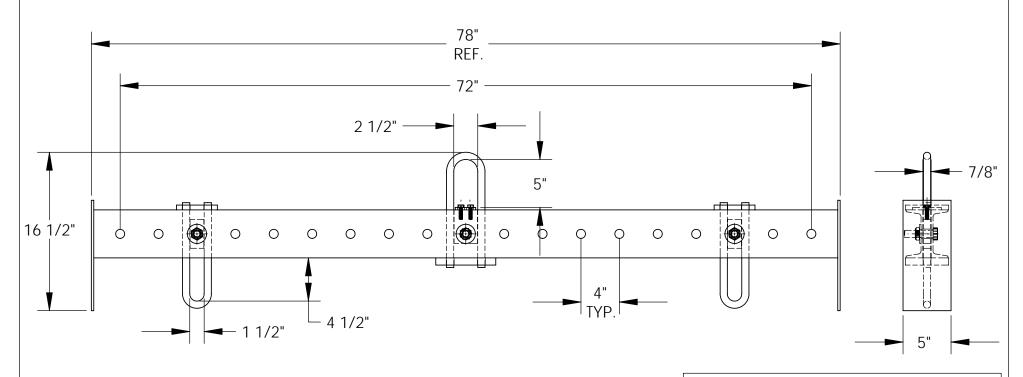

## ADJUSTABLE SPREADER BEAM - SBM-25

## STANDARD FEATURES

MODEL NUMBER: SBM-25 CAPACITY: 2,500 LBS OVERALL LENGTH: 78" OVERALL HEIGHT: 16 1/2"

**OVERALL WIDTH: 5"** 

USABLE UPPER BAIL: 2 1/2" W x 5" HT USABLE LOWER BAIL: 1 1/2" W x 4 1/2" HT

MINIMUM SPREAD: 8 INCHES

MAXIMUM SPREAD: 72 INCHES (6 FEET)