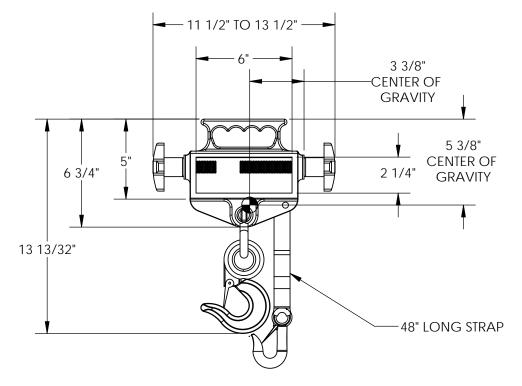

## STANDARD FEATURES

MODEL NUMBER IS S-FORK-4/6-RL CAPACITY: 4.000 LBS OVERALL DEPTH: 3 7/8" BODY HEIGHT: 6 3/4" (EXCLUDES SHACKEL AND HOOK) OVERALL LENGTH: 13 13/32" USABLE FORK POCKET: 2 1/4" x 6" **RIGID HOOK** ADJUSTABLE WIDTH: 11 1/2" TO 13 1/3"

## 3 7/8" 1 15/16 CENTER OF GRAVITY