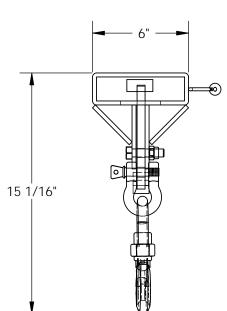

## STANDARD FEATURES

MODEL NUMBER IS S-FORK-4-AT OVERALL WIDTH IS 6" OVERALL LENGTH IS 16" FORK POCKET USABLE WIDTH IS 5 1/2" FORK POCKET USABLE HEIGHT IS 1 7/8" MAX CAPACITY IS 4,000 LBS LOST LOAD IS 21 LBS COLOR IS YELLOW