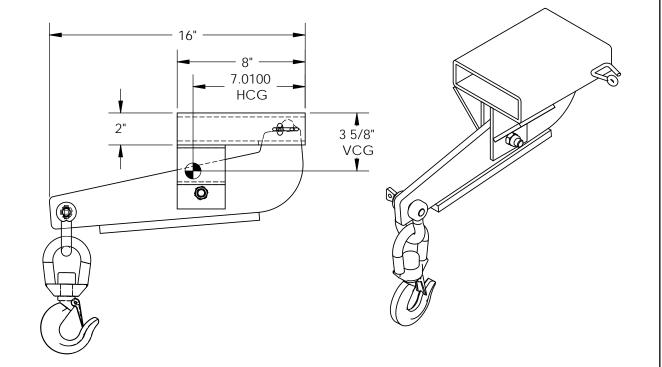

## STANDARD FEATURES

MODEL NUMBER IS S-FORK-4-AT OVERALL WIDTH IS 6" OVERALL LENGTH IS 16" FORK POCKET USABLE WIDTH IS 5 1/2" FORK POCKET USABLE HEIGHT IS 1 7/8" MAX CAPACITY IS 4,000 LBS LOST LOAD IS 21 LBS COLOR IS YELLOW