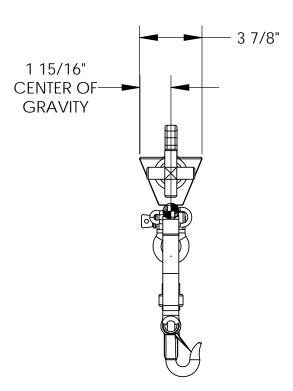

## STANDARD FEATURES

MODEL NUMBER IS: S-FORK-4/6-SL

CAPACITY: 4,000LBS

**OVERALL DEPTH IS: 3 7/8"** 

BODY HEIGHT: 6 3/4" (EXCLUDES SHACKLE AND HOOK)

OVERALL LENGTH: 14 15/16"

USABLE FORK POCKET: 2 1/4" X 6"