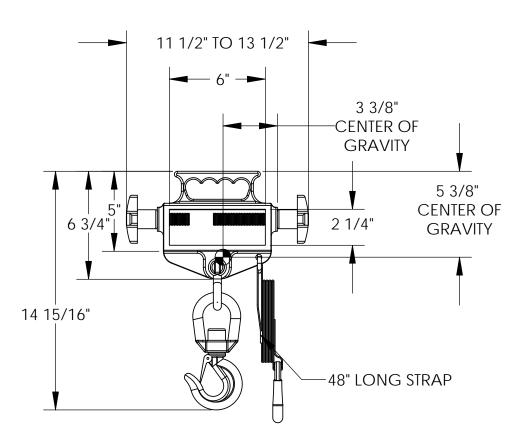

## STANDARD FEATURES

MODEL NUMBER IS: S-FORK-4/6-SL

CAPACITY: 4,000LBS

**OVERALL DEPTH IS: 3 7/8"** 

BODY HEIGHT: 6 3/4" (EXCLUDES SHACKLE AND HOOK)

OVERALL LENGTH: 14 15/16"

USABLE FORK POCKET: 2 1/4" X 6"

**SWIVEL HOOK** 

ADJUSTABLE WIDTH: 11 1/2" - 13 1/2"