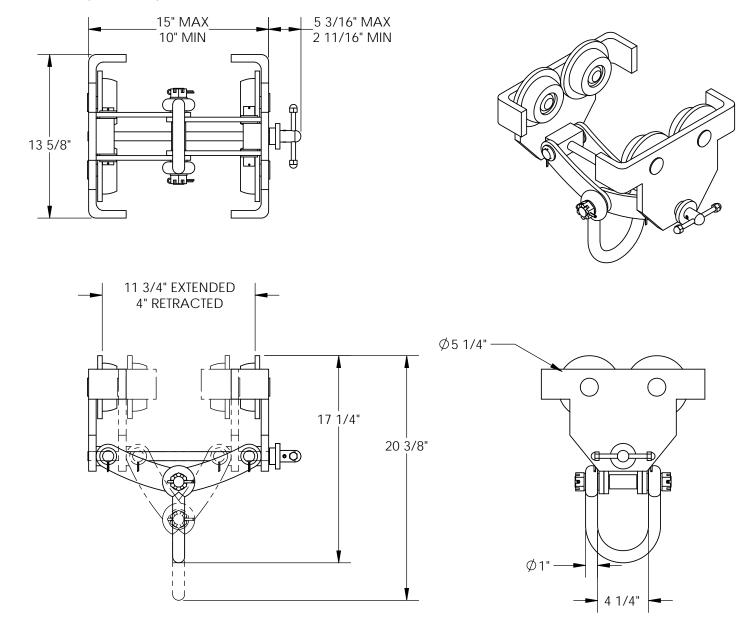

## STANDARD FEATURES

MODEL NUMBER IS QIT-8
FITS BEAM FLANGE WIDTH OF 4" TO 11 3/4"
HEADROOM IS 13 7/8"
OVERALL WIDTH IS 13 5/8"
OVERALL LENGTH IS 17 11/16"
OVERALL HEIGHT IS 20 3/8" MAX AND 17 1/4" MIN
UNIFORM CAPACITY LOAD IS 8,000 LBS
POWDER COATED BLUE
4 1/4" SHACKLE