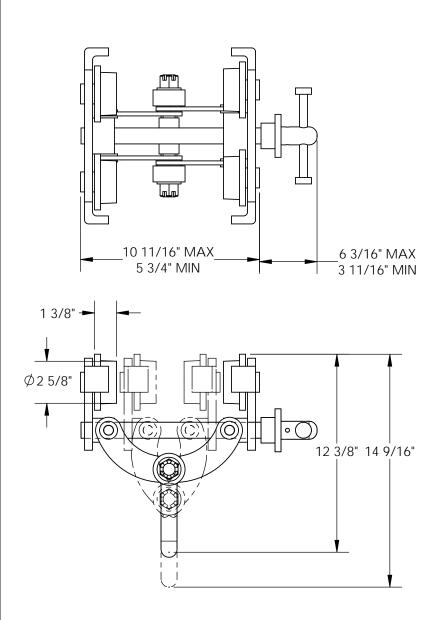

ALL GRAPHICS PROVIDED ARE FOR REFERENCE ONLY. IF CERTAIN DIMENSIONS ARE CRITICAL PLEASE VERIFY THOSE DIMENSIONS WITH YOUR SALESPERSON

DIMENSION TOLERANCE ± 1/4"

| STANDARD FEATURES                                                                                                                                           | A                   | I, THE UNDERSIGNED, AGREE THAT THE PRODUCT AS<br>REPRESENTED SATISFIES DESIGN AND DIMENSION<br>REQUIREMENTS. I ALSO ACKNOWLEDGE MY DUTY TO<br>CONFIRM PRODUCT AND INSTALLATION<br>COMPLIANCE WITH ALL APPLICABLE FEDERAL, STATE<br>AND LOCAL REGULATIONS AND STANDARDS.<br>ALL SPECIAL UNITS ARE NON-RETURNABLE |                    |                  |              |            |                  |
|-------------------------------------------------------------------------------------------------------------------------------------------------------------|---------------------|-----------------------------------------------------------------------------------------------------------------------------------------------------------------------------------------------------------------------------------------------------------------------------------------------------------------|--------------------|------------------|--------------|------------|------------------|
| MODEL NUMBER IS QIT-6<br>CAPACITY: 6,000 LBS<br>OVERALL WIDTH: 11"<br>OVERALL HEIGHT: 14 3/8" MAX TO 12 3/8" MIN<br>I-BEAM FLANGE WIDTH: 2 15/16" TO 7 7/8" | P<br>P<br>R         |                                                                                                                                                                                                                                                                                                                 |                    |                  |              |            |                  |
|                                                                                                                                                             | 0<br>V<br>A         | Signed:                                                                                                                                                                                                                                                                                                         |                    | ] As (           | drawn        | [ ]As      | marked<br>_Date: |
|                                                                                                                                                             |                     | LEAD TIME WILL START UPON RECEIPT<br>OF SIGNED APPROVAL DRAWING                                                                                                                                                                                                                                                 |                    |                  |              |            |                  |
|                                                                                                                                                             | DISTRIBUTOR'S NAME: |                                                                                                                                                                                                                                                                                                                 |                    |                  |              |            | P.O.# y          |
| SPECIAL FEATURES                                                                                                                                            |                     |                                                                                                                                                                                                                                                                                                                 | STIL MANUFACTURING |                  |              |            | W.O.# X          |
| NONE                                                                                                                                                        | DRAWN BY: WHR       |                                                                                                                                                                                                                                                                                                                 | E                  | DATE:<br>11/7/11 |              | SALES: X   |                  |
|                                                                                                                                                             | reference: X        |                                                                                                                                                                                                                                                                                                                 |                    |                  | SCALE: 1:6   | FILE NAME: |                  |
|                                                                                                                                                             | QUO                 | TED LEAD TIN                                                                                                                                                                                                                                                                                                    | <sup>ME:</sup> X   | C                | 2UOTE #<br>X | 1          | 30-007-048       |