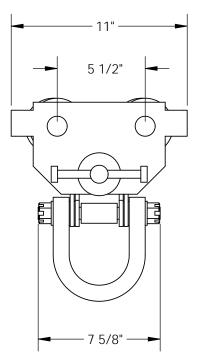

ALL GRAPHICS PROVIDED ARE FOR REFERENCE ONLY. IF CERTAIN DIMENSIONS ARE CRITICAL PLEASE VERIFY THOSE DIMENSIONS WITH YOUR SALESPERSON

DIMENSION TOLERANCE ± 1/4"

| STANDARD FEATURES                                                                                                                                           | A                   | I, THE UNDERSIGNED, AGREE THAT THE PRODUCT AS<br>REPRESENTED SATISFIES DESIGN AND DIMENSION<br>REQUIREMENTS. I ALSO ACKNOWLEDGE MY DUTY TO<br>CONFIRM PRODUCT AND INSTALLATION<br>COMPLIANCE WITH ALL APPLICABLE FEDERAL, STATE<br>AND LOCAL REGULATIONS AND STANDARDS.<br>ALL SPECIAL UNITS ARE NON-RETURNABLE |                    |                  |              |            |                  |
|-------------------------------------------------------------------------------------------------------------------------------------------------------------|---------------------|-----------------------------------------------------------------------------------------------------------------------------------------------------------------------------------------------------------------------------------------------------------------------------------------------------------------|--------------------|------------------|--------------|------------|------------------|
| MODEL NUMBER IS QIT-6<br>CAPACITY: 6,000 LBS<br>OVERALL WIDTH: 11"<br>OVERALL HEIGHT: 14 3/8" MAX TO 12 3/8" MIN<br>I-BEAM FLANGE WIDTH: 2 15/16" TO 7 7/8" | P<br>P<br>R         |                                                                                                                                                                                                                                                                                                                 |                    |                  |              |            |                  |
|                                                                                                                                                             | 0<br>V<br>A         | Signed:                                                                                                                                                                                                                                                                                                         |                    | ] As (           | drawn        | [ ]As      | marked<br>_Date: |
|                                                                                                                                                             |                     | LEAD TIME WILL START UPON RECEIPT<br>OF SIGNED APPROVAL DRAWING                                                                                                                                                                                                                                                 |                    |                  |              |            |                  |
|                                                                                                                                                             | DISTRIBUTOR'S NAME: |                                                                                                                                                                                                                                                                                                                 |                    |                  |              |            | P.O.# y          |
| SPECIAL FEATURES                                                                                                                                            |                     |                                                                                                                                                                                                                                                                                                                 | STIL MANUFACTURING |                  |              |            | W.O.# X          |
| NONE                                                                                                                                                        | DRAWN BY: WHR       |                                                                                                                                                                                                                                                                                                                 | E                  | DATE:<br>11/7/11 |              | SALES: X   |                  |
|                                                                                                                                                             | reference: X        |                                                                                                                                                                                                                                                                                                                 |                    |                  | SCALE: 1:6   | FILE NAME: |                  |
|                                                                                                                                                             | QUO                 | TED LEAD TIN                                                                                                                                                                                                                                                                                                    | <sup>ME:</sup> X   | C                | 2UOTE #<br>X | 1          | 30-007-048       |