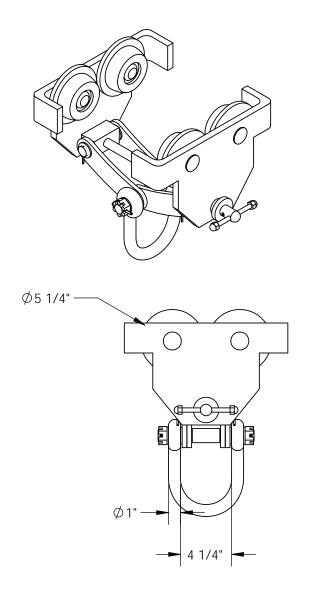

## STANDARD FEATURES

MODEL NUMBER IS QIT-12
FITS BEAM FLANGE WIDTH OF 4" TO 11 3/4"
HEADROOM IS 13.875"
OVERALL WIDTH IS 13 5/8"
OVERALL LENGTH IS 17 11/16"
OVERALL HEIGHT IS 20 3/8" MAX AND 17 1/4" MIN
UNIFORM CAPACITY LOAD IS 12,000 LBS
POWDER COATED BLUE
4 1/4" SHACKLE