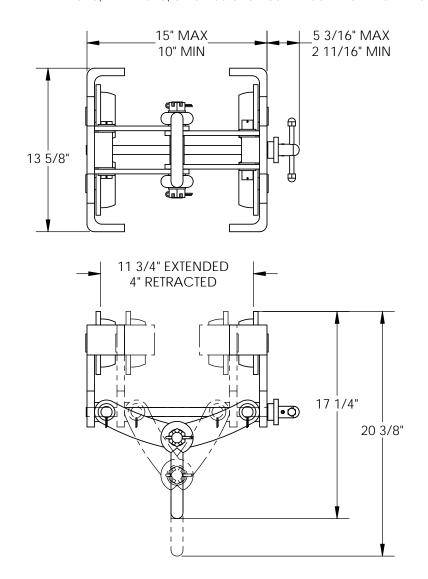

## STANDARD FEATURES

MODEL NUMBER IS QIT-12
FITS BEAM FLANGE WIDTH OF 4" TO 11 3/4"
HEADROOM IS 13.875"
OVERALL WIDTH IS 13 5/8"
OVERALL LENGTH IS 17 11/16"
OVERALL HEIGHT IS 20 3/8" MAX AND 17 1/4" MIN
UNIFORM CAPACITY LOAD IS 12,000 LBS
POWDER COATED BLUE
4 1/4" SHACKLE