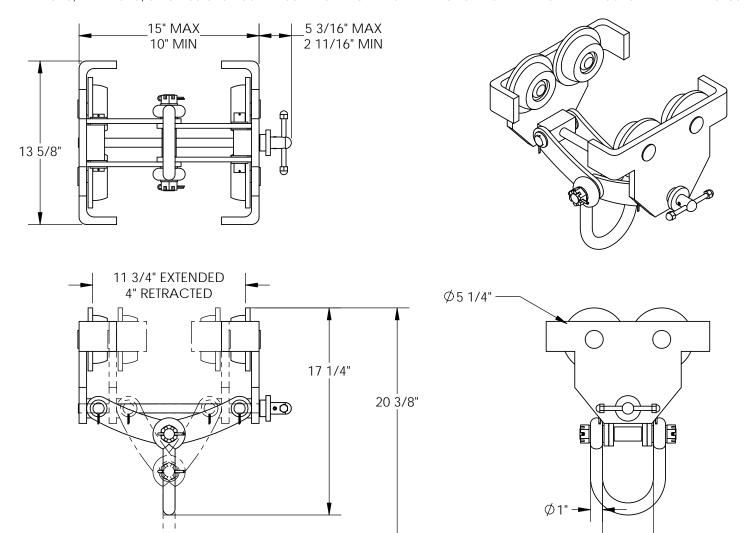

## STANDARD FEATURES

MODEL NUMBER IS QIT-10 FITS BEAM FLANGE WIDTH OF 4" TO 11 3/4" HEADROOM IS 13.875" OVERALL WIDTH IS 13 5/8" OVERALL LENGTH IS 17 11/16" OVERALL HEIGHT IS 20 3/8" MAX AND 17 1/4" MIN UNIFORM CAPACITY LOAD IS 10,000 LBS POWDER COATED BLUE 4 1/4" SHACKLE