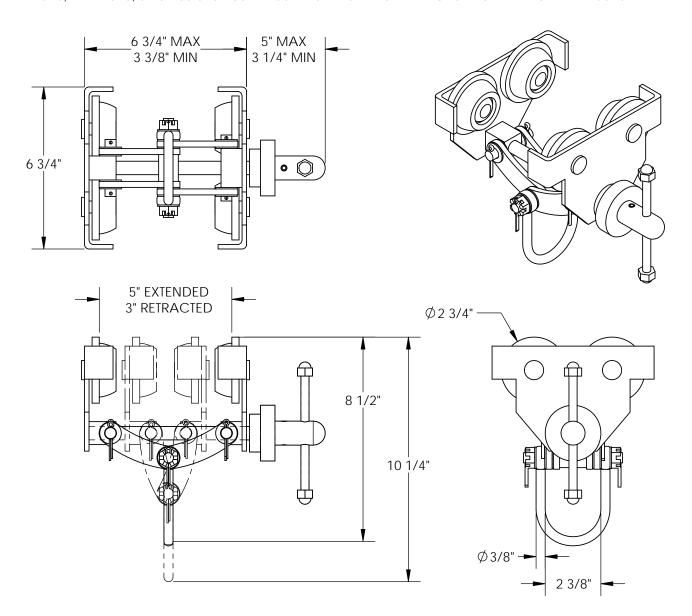

## STANDARD FEATURES

MODEL NUMBER IS QIT-1 FITS BEAM FLANGE WIDTH OF 3" TO 5" HEADROOM 6 3/4" OVERALL WIDTH IS 6 3/4" OVERALL LENGTH IS 6 3/4" OVERALL HEIGHT IS 10 1/4" MAX TO 8 1/2" MIN UNIFORM CAPACITY OF 1,000 LBS POWDER COATED BLUE 2 3/8" SHACKLE