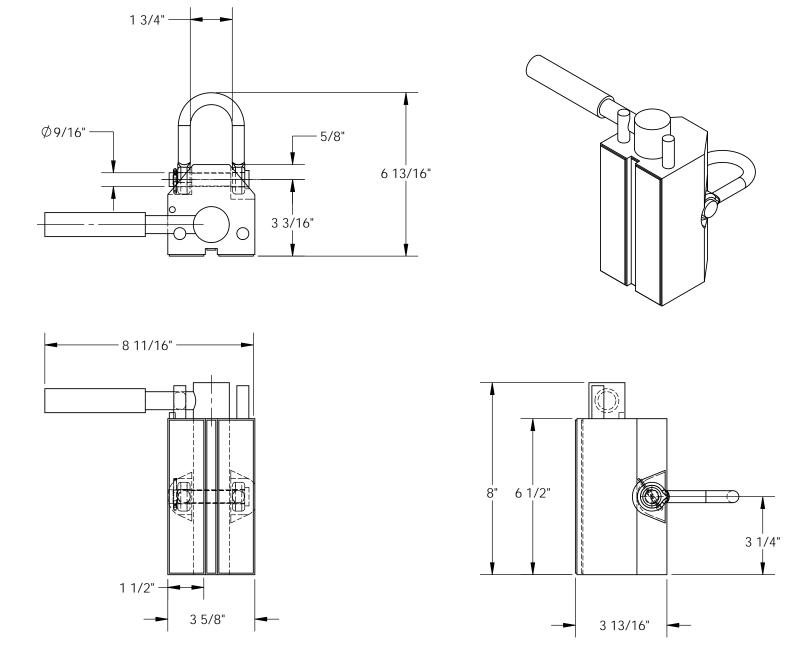

## **MAGNETIC LIFTER - ML-6**

APPROX WEIGHT: 24.93 lbs. DOES NOT INCLUDE WEIGHT OF POWER OR PACKAGING!!!

\*\*\*ANY ADDITIONS, DELETIONS, OR OMISSIONS MUST BE CORRECTED ON THISDRAWING AS THIS DRAWING WILL BE CONSIDERED ALL INCLUSIVE\*\*\*

## **STANDARD FEATURES**

MODEL NUMBER IS ML-6 OVERALL WIDTH IS 8 11/16" OVERALL LENGTH IS 8" OVERALL HEIGHT IS 6 13/16" UNIFORM FLAT CAPACITY IS 600 LBS UNIFORM ROUND CAPACITY IS 200 LBS