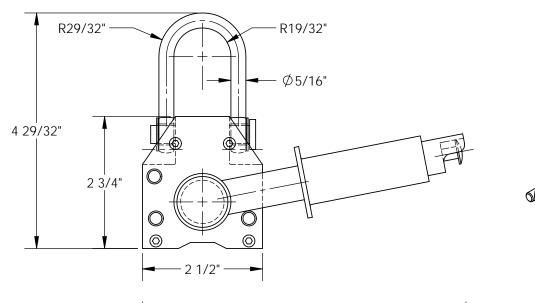

#### STANDARD FEATURES

MODEL NUMBER IS: ML-2 OVERALL WIDTH IS: 6 3/4" OVERALL LENGTH IS: 5 3/32" OVERALL HEIGHT IS: 4 29/32"

UNIFORM FLAT CAPACITY IS: 200 LBS UNIFORM ROUND CAPACITY IS: 60 LBS

**COLOR: YELLOW** 