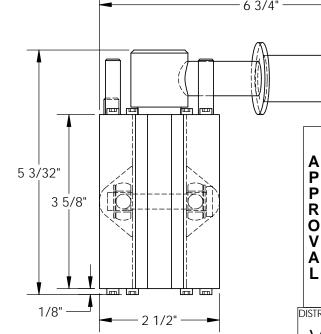

#### STANDARD FEATURES

MODEL NUMBER IS: ML-2 OVERALL WIDTH IS: 6 3/4" OVERALL LENGTH IS: 5 3/32" OVERALL HEIGHT IS: 4 29/32"

UNIFORM FLAT CAPACITY IS: 200 LBS UNIFORM ROUND CAPACITY IS: 60 LBS

**COLOR: YELLOW** 