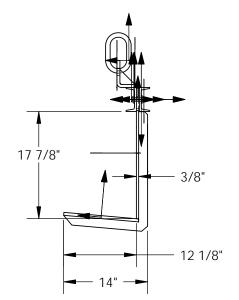

## STANDARD FEATURES

MODEL NUMBER IS MATL-72 OVERALL WIDTH IS 14" OVERALL LENGTH IS 78" OVERALL HEIGHT IS 28 7/16" USALBE ARM SIZE: 3" W x 17 7/8" H x 12" D ARM ADJUSTABLE IN 6" INCREMENTS FROM 24" TO 72" (CENTER TO CENTER) MAX CAPACITY IS 2000LBS