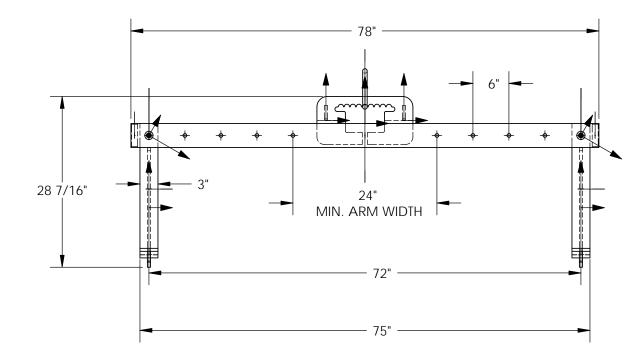

## STANDARD FEATURES

MODEL NUMBER IS MATL-72 OVERALL WIDTH IS 14" OVERALL LENGTH IS 78" OVERALL HEIGHT IS 28 7/16" USALBE ARM SIZE: 3" W x 17 7/8" H x 12" D ARM ADJUSTABLE IN 6" INCREMENTS FROM 24" TO 72" (CENTER TO CENTER) MAX CAPACITY IS 2000LBS