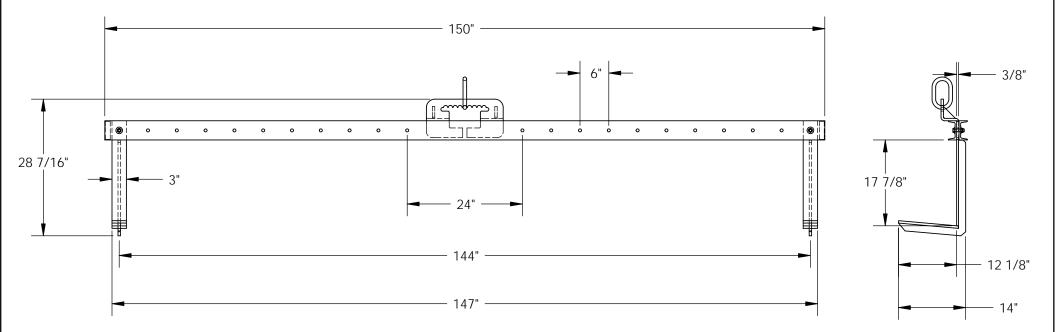

## **BAR STOCK MATERIAL POSITIONER - MATL-144**

APPROX WEIGHT: 237.36 lbs. DOES NOT INCLUDE WEIGHT OF POWER OR PACKAGING!!!

\*\*\* ANY ADDITIONS, DELETIONS, OR OMISSIONS MUST BE CORRECTED ON THIS DRAWING AS THIS DRAWING WILL BE CONSIDERED ALL INCLUSIVE \*\*\* ALL GRAPHICS PROVIDED ARE FOR REFERENCE ONLY. IF CERTAIN DIMENSIONS ARE CRITICAL PLEASE VERIFY THOSE DIMENSIONS WITH YOUR SALESPERSON

## STANDARD FEATURES

MODEL NUMBER IS MATL-144 OVERALL WIDTH IS 14" OVERALL LENGTH IS 150" OVERALL HEIGHT IS 28 7/16" USALBE ARM SIZE: 3" W x 17 7/8" H x 12" D ARM ADJUSTABLE IN 6" INCREMENTS FROM 24" TO 120" (CENTER TO CENTER) MAX CAPACITY IS 2000LBS