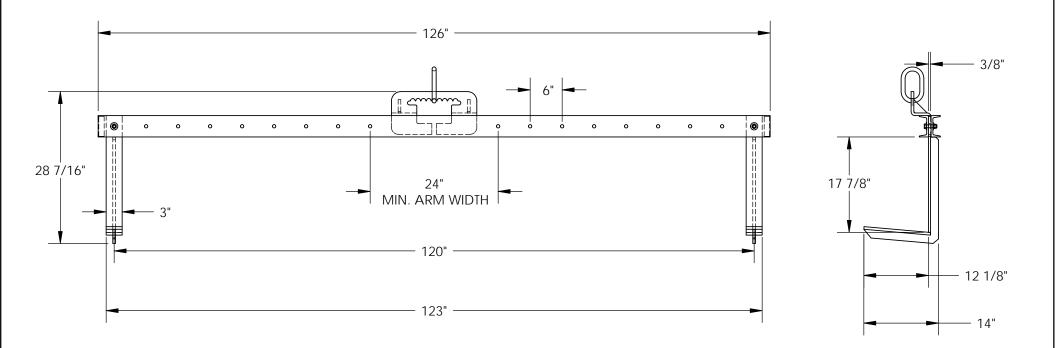

## STANDARD FEATURES

MODEL NUMBER IS MATL-120 OVERALL WIDTH IS 14" OVERALL LENGTH IS 126" OVERALL HEIGHT IS 28 7/16 USALBE ARM SIZE: 3" W x 17 7/8" H x 12" D ARM ADJUSTABLE IN 6" INCREMENTS FROM 24" TO 120" (CENTER TO CENTER) MAX CAPACITY IS 2000LBS