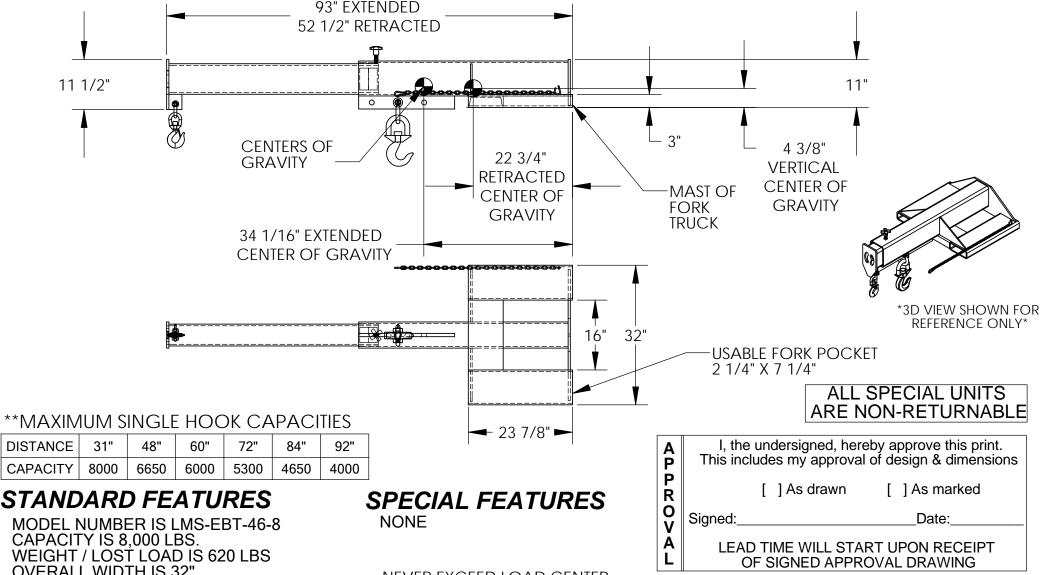

## TELESCOPING ECONOMY BOOM - LMS-EBT-46-8 APPROXIMATE WEIGHT IS: 439.94 lbs.

\*\*\* ANY ADDITIONS, DELETIONS, OR OMISSIONS MUST BE CORRECTED ON THIS DRAWING AS THIS DRAWING WILL BE CONSIDERED ALL INCLUSIVE \*\*\*
ALL GRAPHICS PROVIDED ARE FOR REFERENCE ONLY. IF CERTAIN DIMENSIONS ARE CRITICAL PLEASE VERIFY THOSE DIMENSIONS WITH YOUR SALESPERSON

CAPACITY IS 8,000 LBS.
WEIGHT / LOST LOAD IS 620 LBS
OVERALL WIDTH IS 32"
FORK POCKET CENTERS IS 24"
OVERALL LENGTH (EXTENDED) IS 93"
OVERALL LENGTH (RETRACTED) IS 52 1/2"
OVERALL HEIGHT IS 11 1/2"
USABLE FORK POCKET IS 2 1/4" X 7 1/4"
31" MINIMUM HOOK POINT
91" MAXIMUM HOOK POINT
EFFECTIVE THICKNESS IS LESS THAN 1"