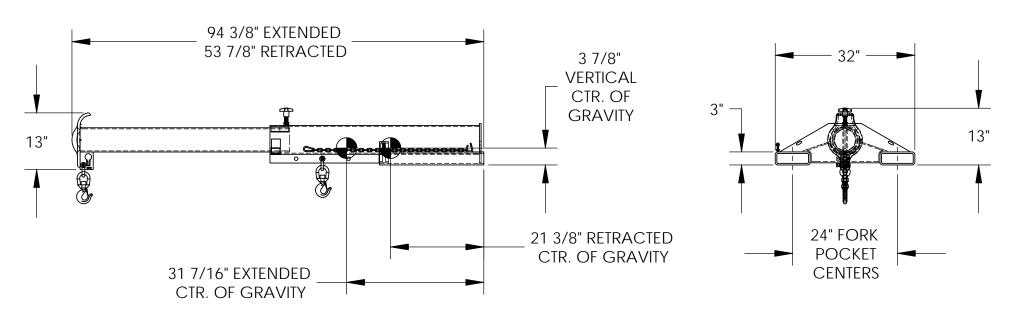

## STANDARD FEATURES

SPECIAL FEATURES

NONE

MODEL NUMBER: LMS-EBT-46-6

CAPACITY: 6,000 LBS LOST LOAD - 403 LBS OVERALL HEIGHT - 13"

LENGTH (EXTENDED) - 94 3/8" LENGTH (RETRACTED) - 53 7/8"

OVERALL' WIDTH - 32"

USABLE FORK POCKET - 2 1/4 X 7 1/4

24" FORK POCKET CENTERS 31" MINIMUM HOOK POINT

91 1/2" MAXIMUM HOOK POINT

EFFECTIVE THICKNESS: LESS THAN 1"
NEVER EXCEED LOAD CENTER RATING PER FORK TRUCK

MANUFACTURER'S GUIDLINES