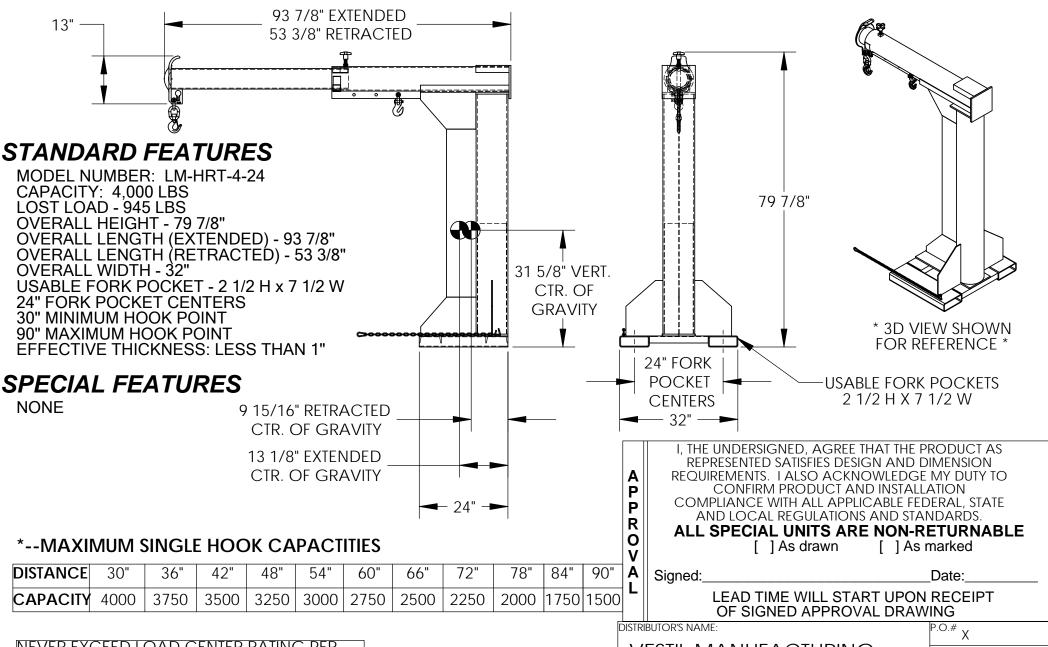

## HIGH-RISE BOOM - LM-HRT-4-24

APPROX WEIGHT: 942.58 lbs. DOES NOT INCLUDE WEIGHT OF POWER OR PACKAGE

\*\*\* ANY ADDITIONS, DELETIONS, OR OMISSIONS MUST BE CORRECTED ON THIS DRAWING AS THIS DRAWING WILL BE CONSIDERED ALL INCLUSIVE \*\*\*
ALL GRAPHICS PROVIDED ARE FOR REFERENCE ONLY. IF CERTAIN DIMENSIONS ARE CRITICAL PLEASE VERIFY THOSE DIMENSIONS WITH YOUR SALESPERSON

NEVER EXCEED LOAD CENTER RATING PER FORK TRUCK MANUFACTURER'S GUIDELINES. DO NOT USE THIS FORK TRUCK ATTACHEMENT IF LOAD WILL EXCEED FORK TRUCK MANUFACTURER'S LOAD CENTER RATING.

## OPTIONAL FEATURES

\*\*\*LARGER FORK POCKETS (LM-FP) 8-1/4"W x 4-1/4"H ID

| OF SIGNED APPROVAL DRAWING       |              |            |
|----------------------------------|--------------|------------|
| DISTRIBUTOR'S NAME:              |              | P.O.# X    |
| VESTIL IVII (I VOI / COTOTATI VO |              | W.O.# X    |
| DRAWN BY: ND                     | DATE: 8/6/07 | SALES: X   |
| REFERENCE: X                     | SCALE: 1:26  |            |
| QUOTED LEAD TIME: X              | QUOTE # X    | 08-007-005 |