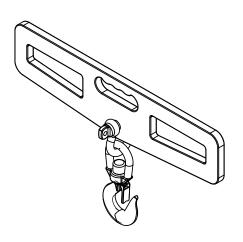

## STANDARD FEATURES

MODEL NUMBER IS LM-HP-6 OVERALL WIDTH IS 24" OVERALL HEIGHT IS 6" MAX CAPACITY IS 6,000 LBS FEATURES SLANTED FORK OPENINGS 6-1/4" W x 1-3/4" H USABLE FORK POCKETS INCLUDES HOOK AND ANCHOR SHACKLE INCLUDES STRAP AND HOOK WEIGHT/LOST LOAD: 25 LBS. MINIMUM EFFECTIVE THICKNESS: LESS THAN 1"