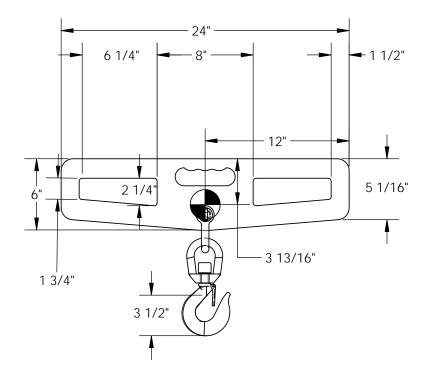

## HOOK PLATE - LM-HP-6

APPROX WEIGHT: 24.34 lbs. DOES NOT INCLUDE WEIGHT OF POWER OR PACKAGING!!!

\*\*\* ANY ADDITIONS, DELETIONS, OR OMISSIONS MUST BE CORRECTED ON THIS DRAWING AS THIS DRAWING WILL BE CONSIDERED ALL INCLUSIVE \*\*\* ALL GRAPHICS PROVIDED ARE FOR REFERENCE ONLY. IF CERTAIN DIMENSIONS ARE CRITICAL PLEASE VERIFY THOSE DIMENSIONS WITH YOUR SALESPERSON

## STANDARD FEATURES

MODEL NUMBER IS LM-HP-6 OVERALL WIDTH IS 24" OVERALL HEIGHT IS 6" MAX CAPACITY IS 6,000 LBS FEATURES SLANTED FORK OPENINGS 6-1/4" W x 1-3/4" H USABLE FORK POCKETS INCLUDES HOOK AND ANCHOR SHACKLE INCLUDES STRAP AND HOOK WEIGHT/LOST LOAD: 25 LBS. MINIMUM EFFECTIVE THICKNESS: LESS THAN 1"

## SPECIAL FEATURES

NONE

NEVER EXCEED LOAD CENTER RATING PER FORK TRUCK MANUFACTURER'S GUIDELINES DO NOT USE THESE FORK EXTENSIONS IF LOAD WILL EXCEED FORK TRUCK MANUFACTURER'S LOAD CENTER RATING