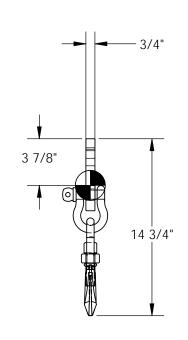

## STANDARD FEATURES

MODEL NUMBER IS LM-HP-6 OVERALL WIDTH IS 24" OVERALL HEIGHT IS 6" MAX CAPACITY IS 6,000 LBS FEATURES SLANTED FORK OPENINGS 6-1/4" W x 1-3/4" H USABLE FORK POCKETS INCLUDES HOOK AND ANCHOR SHACKLE INCLUDES STRAP AND HOOK WEIGHT/LOST LOAD: 25 LBS. MINIMUM EFFECTIVE THICKNESS: LESS THAN 1"