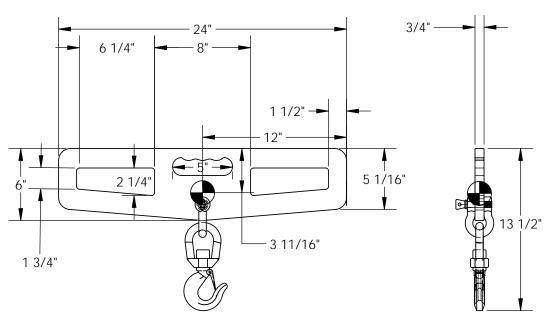

## STANDARD FEATURES

MODEL NUMBER IS LM-HP-4
OVERALL WIDTH IS 24"
OVERALL HEIGHT IS 6"
MAX CAPACITY IS 4,000 LBS
FEATURES SLANTED FORK OPENINGS
6-1/4" W x 1-3/4" H USABLE FORK POCKETS
HOOK WITH ANCHOR SHACKLE INCLUDED
INCLUDES STRAP AND HOOK
WEIGHT/LOST LOAD: 25 LBS
MINIMUM EFFECTIVE THICKNESS: LESS THAN 1"

## SPECIAL FEATURES

None

NEVER EXCEED LOAD CENTER RATING PER FORK TRUCK MANUFACTURER'S GUIDELINES DO NOT USE THESE FORK EXTENSIONS IF LOAD WILL EXCEED FORK TRUCK MANUFACTURER'S LOAD CENTER RATING