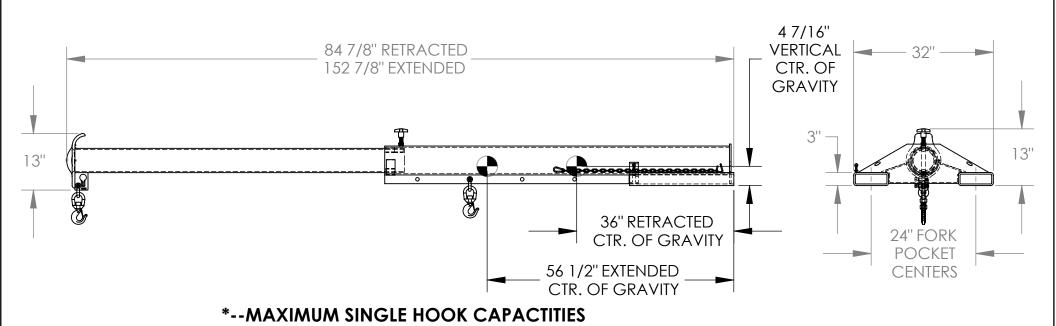

## STANDARD FEATURES

SPECIAL FEATURES

MODEL NUMBER: LM-EBT-6-24 CAPACITY: 6,000 LBS LOST LOAD - 403 LBS OVERALL HEIGHT - 13" LENGTH (EXTENDED) - 152 7/8" LENGTH (RETRACTED) - 84 7/8" OVERALL WIDTH - 32"

USABLE FORK POCKET - 2 1/4 X 7 1/4

24" FORK POCKET CENTERS 36" MINIMUM HOOK POINT 144" MAXIMUM HOOK POINT

EFFECTIVE THICKNESS: LESS THAN 1"

NEVER EXCEED LOAD CENTER RATING PER FORK

TRUCK MANUFACTURER'S GUIDELINES.