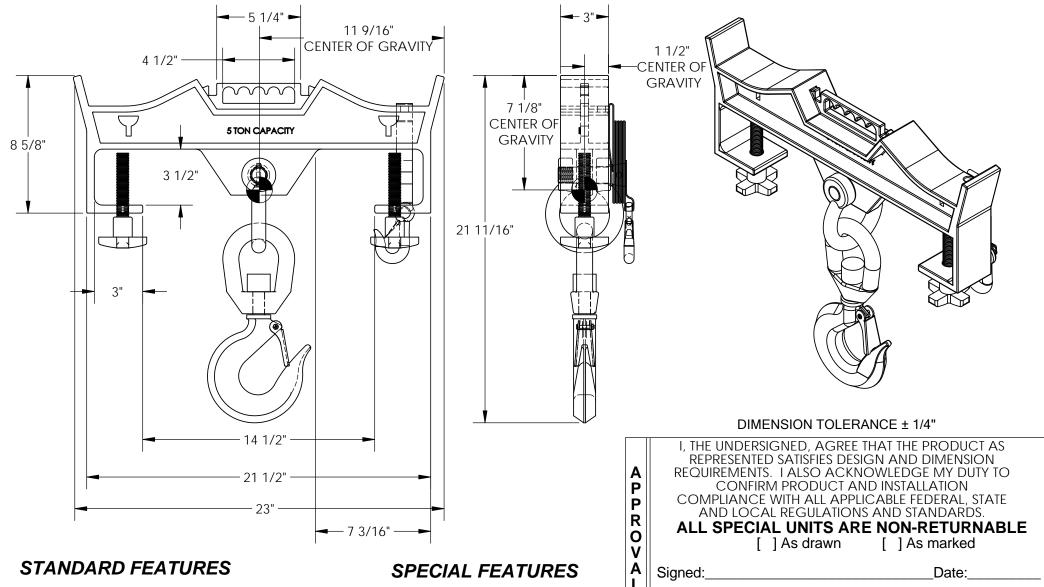

## DOUBLE/SWIVEL HOISTING HOOK - D-FORK-10-SL

APPROX WEIGHT: 54.03 lbs. DOES NOT INCLUDE WEIGHT OF POWER OR PACKAGING!!!

\*\*\* ANY ADDITIONS, DELETIONS, OR OMISSIONS MUST BE CORRECTED ON THIS DRAWING AS THIS DRAWING WILL BE CONSIDERED ALL INCLUSIVE \*\*\* ALL GRAPHICS PROVIDED ARE FOR REFERENCE ONLY. IF CERTAIN DIMENSIONS ARE CRITICAL PLEASE VERIFY THOSE DIMENSIONS WITH YOUR SALESPERSON.

MODEL NUMBER: D-FORK-10-SL

CAPACITY: 10,000 (5 TON)

FORK OPENINGS: 6 13/16" W x 3 1/2" H

MAX FORK WIDTH 20 9/16" **OVERALL LENGTH: 23" BODY HEIGHT: 8 5/8"** STRAP LENGTH: 36"

EFFECTIVE THICKNESS: ADJUSTABLE

NONE

| ALL SPECIAL UNITS ARE NON-RETURNABLE |              |               |  |  |  |
|--------------------------------------|--------------|---------------|--|--|--|
|                                      | [ ] As drawn | [ ] As marked |  |  |  |
| Signed:                              |              | Date:         |  |  |  |