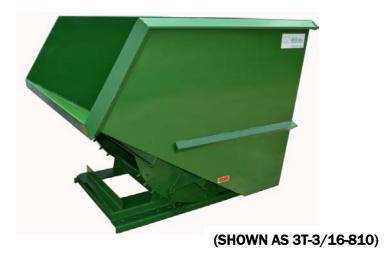

## **RUGGED HOPPER MODEL**

4T-3/16-810 3 CU YD

| MODEL#      | SIZE    | L   | W     | Н   | LH    | FORK OPENING | WEIGHT   | CAPACITY |
|-------------|---------|-----|-------|-----|-------|--------------|----------|----------|
| 4T-3/16-810 | 3 CU YD | 71" | 63 ½" | 61" | 39 ½" | 2 ½" X 28 ¾" | 1215 LBS | 8000 LBS |

## RUGGED 4T-3/16-810 71" 2½" BACK VIEW SIDE VIEW

<u>CONSTRUCTION:</u> 7 gauge plate body and 5/16" formed box tube base. Bodies are 100% continuous weld for superior construction. Ductile iron handle, standard stops and secure flip latch are standard on this model.

FINISH: Bright safety green enamel paint (other colors optional).

OPTIONAL ITEMS ARE AVAILABLE

"FOR ALL YOUR MATERIAL HANDLING NEEDS!"