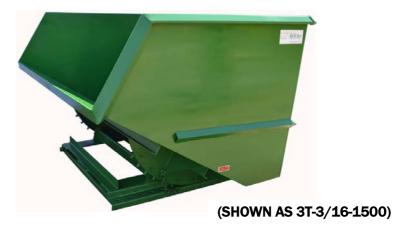

## RUGGED 4T-3/16-1500

<u>CONSTRUCTION:</u> 7 gauge plate body and 5/16" formed box tube base. Bodies are 100% continuous weld for superior construction. Ductile iron handle, standard stops and secure flip latch are standard on this model.

FINISH: Bright safety green enamel paint (other colors optional).

**OPTIONAL ITEMS ARE AVAILABLE** 

"FOR ALL YOUR MATERIAL HANDLING NEEDS!"