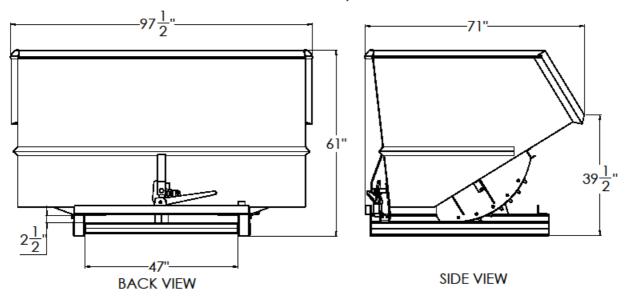

## **RUGGED HOPPER MODEL**

4T-3/16-1500 5 CU YD

| MODEL#       | SIZE    | L   | W     | Н   | LH    | FORK OPENING | WEIGHT   | CAPACITY |
|--------------|---------|-----|-------|-----|-------|--------------|----------|----------|
| 4T-3/16-1500 | 5 CU YD | 71" | 97 ½" | 61" | 39 ½" | 2 ½" X 47"   | 1559 LBS | 8000 LBS |