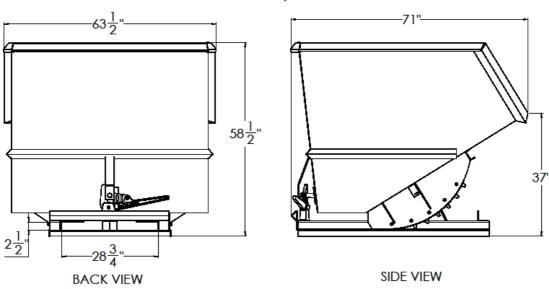

## RUGGED HOPPER MODEL 3T-3/16-810 3 CU YD

| MODEL#      | SIZE    | L   | W     | Н     | LH  | FORK OPENING | WEIGHT   | CAPACITY |
|-------------|---------|-----|-------|-------|-----|--------------|----------|----------|
| 3T-3/16-810 | 3 CU YD | 71" | 63 ½" | 58 ½" | 37" | 2 ½" X 28 ¾" | 1098 LBS | 6000 LBS |