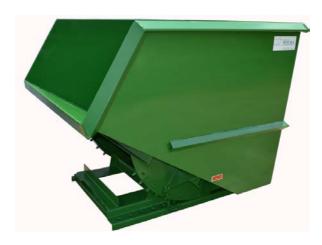

## RUGGED HOPPER MODEL 3T-3/16-810 3 CU YD

| MODEL#      | SIZE    | L   | W     | Н     | LH  | FORK OPENING | WEIGHT   | CAPACITY |
|-------------|---------|-----|-------|-------|-----|--------------|----------|----------|
| 3T-3/16-810 | 3 CU YD | 71" | 63 ½" | 58 ½" | 37" | 2 ½" X 28 ¾" | 1098 LBS | 6000 LBS |

## RUGGED 3T-3/16-810

<u>CONSTRUCTION:</u> 7 gauge plate body and 5/16" formed plated base. Bodies are 100% continuous weld for superior construction. Ductile iron handle, standard stops and secure flip latch are standard on this model.

**FINISH:** Bright safety green enamel paint (other colors optional).

OPTIONAL ITEMS ARE AVAILABLE

"FOR ALL YOUR MATERIAL HANDLING NEEDS!"