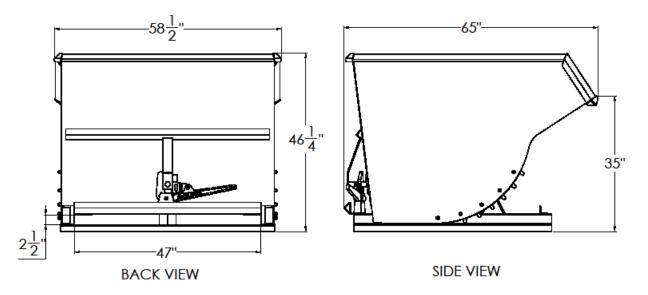

| MODEL #     | SIZE    | L   | W     | н     | LH  | FORK OPENING | WEIGHT  | CAPACITY |
|-------------|---------|-----|-------|-------|-----|--------------|---------|----------|
| 3T-3/16-550 | 2 CU YD | 65" | 58 ½" | 46 ¼" | 35″ | 2 ½" X 47"   | 840 LBS | 6000 LBS |