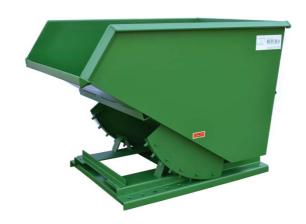

## **RUGGED HOPPER MODEL**

3T-3/16-410 1 ½ CU YD

| MODEL#      | SIZE      | L   | W     | Н     | LH  | FORK OPENING | WEIGHT  | CAPACITY |
|-------------|-----------|-----|-------|-------|-----|--------------|---------|----------|
| 3T-3/16-410 | 1 ½ CU YD | 65" | 45 ½" | 46 ¼" | 35" | 2 ½" X 28 ¾" | 698 LBS | 6000 LBS |

## RUGGED 3T-3/16-410

<u>CONSTRUCTION:</u> 7 gauge plate body and 5/16" formed plated base. Bodies are 100% continuous weld for superior construction. Ductile iron handle, standard stops and secure flip latch are standard on this model.