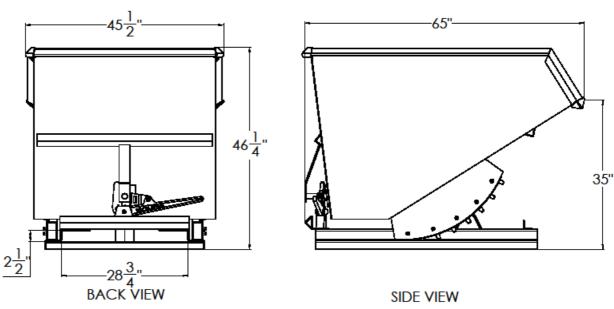

## **RUGGED HOPPER MODEL**

3T-3/16-410 1 ½ CU YD

| MODEL#      | SIZE      | L   | W     | Н     | LH  | FORK OPENING | WEIGHT  | CAPACITY |
|-------------|-----------|-----|-------|-------|-----|--------------|---------|----------|
| 3T-3/16-410 | 1 ½ CU YD | 65" | 45 ½" | 46 ¼" | 35" | 2 ½" X 28 ¾" | 698 LBS | 6000 LBS |