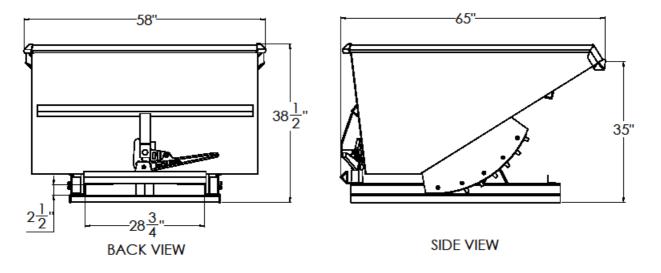

| MODEL #     | SIZE      | L   | W   | H     | LH  | FORK OPENING | WEIGHT  | CAPACITY |
|-------------|-----------|-----|-----|-------|-----|--------------|---------|----------|
| 3T-3/16-405 | 1 ½ CU YD | 65″ | 58" | 38 ½" | 35″ | 2 ½″ X 28 ¾″ | 710 LBS | 6000 LBS |