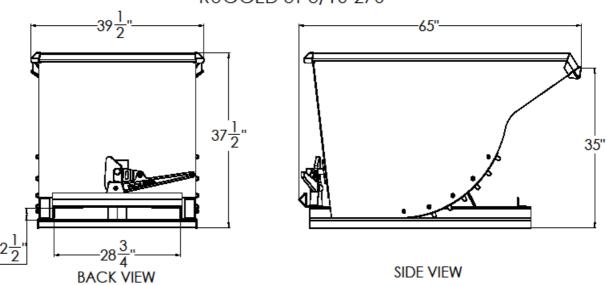

## **RUGGED HOPPER MODEL**

3T-3/16-270 1 CU YD

| MODEL#      | SIZE    | L   | W     | Н     | LH  | FORK OPENING | WEIGHT  | CAPACITY |
|-------------|---------|-----|-------|-------|-----|--------------|---------|----------|
| 3T-3/16-270 | 1 CU YD | 65" | 39 ½" | 37 ½" | 35" | 2 ½" X 28 ¾" | 583 LBS | 6000 LBS |