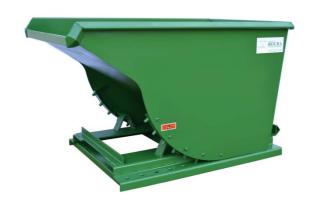

## **RUGGED HOPPER MODEL**

3T-3/16-270 1 CU YD

| MODEL#      | SIZE    | L   | W     | Н     | LH  | FORK OPENING | WEIGHT  | CAPACITY |
|-------------|---------|-----|-------|-------|-----|--------------|---------|----------|
| 3T-3/16-270 | 1 CU YD | 65" | 39 ½" | 37 ½" | 35" | 2 ½" X 28 ¾" | 583 LBS | 6000 LBS |

<u>CONSTRUCTION:</u> 7 gauge plate body and 3/16" formed plate base. Bodies are 100% continuous weld for superior construction. Ductile iron handle, standard stops and secure flip latch are standard on this model.

FINISH: Bright safety green enamel paint (other colors optional).

**OPTIONAL ITEMS ARE AVAILABLE** 

"FOR ALL YOUR MATERIAL HANDLING NEEDS!"