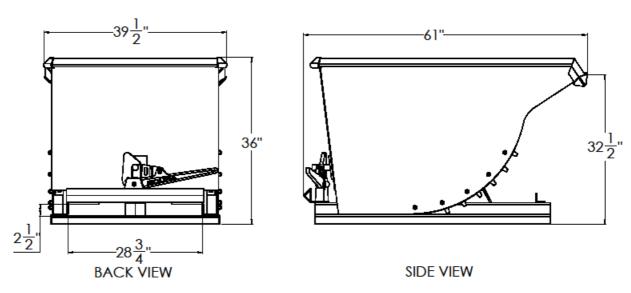

## **RUGGED HOPPER MODEL**

3T-3/16-205 3/4 CU YD

| MODEL#      | SIZE      | L   | W     | Н   | LH    | FORK OPENING | WEIGHT  | CAPACITY |
|-------------|-----------|-----|-------|-----|-------|--------------|---------|----------|
| 3T-3/16-205 | 3/4 CU YD | 61" | 39 ½' | 36" | 32 ½" | 2 ½" X 28 ¾" | 558 LBS | 6000 LBS |