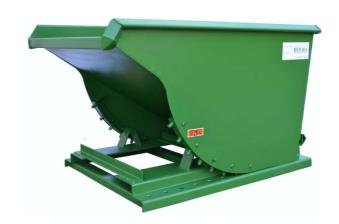

## RUGGED 3T-3/16-205

<u>CONSTRUCTION:</u> 7 gauge plate body and 5/16" formed plated base. Bodies are 100% continuous weld for superior construction. Ductile iron handle, standard stops and secure flip latch are standard on this model.

**FINISH:** Bright safety green enamel paint (other colors optional).

**OPTIONAL ITEMS ARE AVAILABLE** 

"FOR ALL YOUR MATERIAL HANDLING NEEDS!"