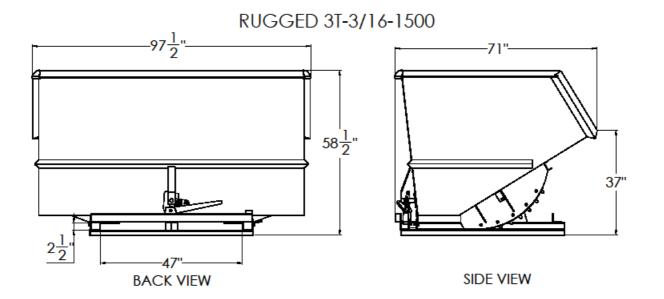

## RUGGED HOPPER MODEL 3T-3/16-1500 5 CU YD

| MODEL #      | SIZE    | L   | W     | н     | LH  | FORK OPENING | WEIGHT   | CAPACITY |
|--------------|---------|-----|-------|-------|-----|--------------|----------|----------|
| 3T-3/16-1500 | 5 CU YD | 71″ | 97 ½" | 58 ½" | 37" | 2 ½" X 47"   | 1426 LBS | 6000 LBS |