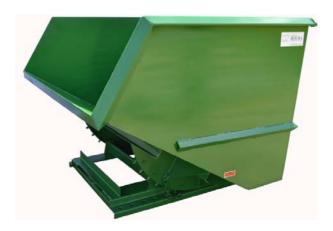

## RUGGED 3T-3/16-1080

<u>CONSTRUCTION:</u> 7 gauge plate body and 5/16" formed plated base. Bodies are 100% continuous weld for superior construction. Ductile iron handle, standard stops and secure flip latch are standard on this model.

**FINISH:** Bright safety green enamel paint (other colors optional).

OPTIONAL ITEMS ARE AVAILABLE

"FOR ALL YOUR MATERIAL HANDLING NEEDS!"