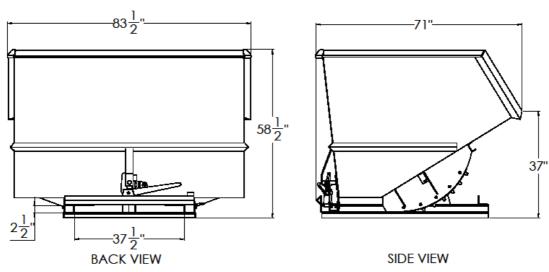

## **RUGGED HOPPER MODEL**

3T-3/16-1080 4 CU YD

| MODEL#       | SIZE    | L   | W     | Н     | LH  | FORK OPENING | WEIGHT   | CAPACITY |
|--------------|---------|-----|-------|-------|-----|--------------|----------|----------|
| 3T-3/16-1080 | 4 CU YD | 71" | 83 ½" | 58 ½" | 37" | 2 ½" X 37 ½" | 1287 LBS | 6000 LBS |