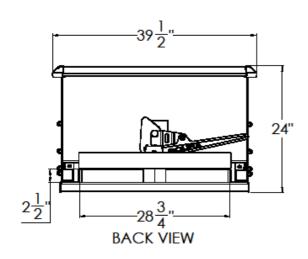

## **RUGGED HOPPER MODEL**

2T-3/16-SL-1/3 1/3 CU YD

| MODEL#         | SIZE      | L   | W     | Н   | LH  | FORK OPENING | WEIGHT  | CAPACITY |
|----------------|-----------|-----|-------|-----|-----|--------------|---------|----------|
| 2T-3/16-SL-1/3 | 1/3 CU YD | 48" | 39 ½' | 24" | 24" | 2 ½" X 28 ¾" | 352 LBS | 4000 LBS |