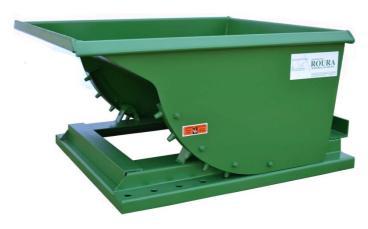

## **RUGGED HOPPER MODEL**

2T-3/16-SL-1/3 1/3 CU YD

| MODEL#         | SIZE      | L   | W     | Н   | LH  | FORK OPENING | WEIGHT  | CAPACITY |
|----------------|-----------|-----|-------|-----|-----|--------------|---------|----------|
| 2T-3/16-SL-1/3 | 1/3 CU YD | 48" | 39 ½' | 24" | 24" | 2 ½" X 28 ¾" | 352 LBS | 4000 LBS |

## RUGGED 2T-3/16-SL-1/3

SIDE VIEW

<u>CONSTRUCTION</u>: 7 gauge plate body and 3/16" formed plate base. Bodies are 100% continuous weld for superior construction. Ductile iron handle, standard stops and secure flip latch are standard on this model.

**FINISH:** Bright safety green enamel paint (other colors optional).

OPTIONAL ITEMS ARE AVAILABLE
"FOR ALL YOUR MATERIAL HANDLING NEEDS!"