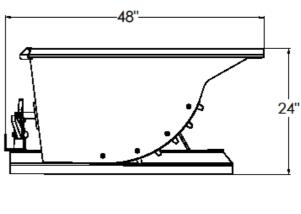

## **RUGGED HOPPER MODEL**

2T-3/16-SL-1/3 1/3 CU YD

| MODEL#         | SIZE      | L   | W     | Н   | LH  | FORK OPENING | WEIGHT  | CAPACITY |
|----------------|-----------|-----|-------|-----|-----|--------------|---------|----------|
| 2T-3/16-SL-1/3 | 1/3 CU YD | 48" | 39 ½' | 24" | 24" | 2 ½" X 28 ¾" | 352 LBS | 4000 LBS |

## RUGGED 2T-3/16-SL-1/3

SIDE VIEW

<u>CONSTRUCTION</u>: 7 gauge plate body and 3/16" formed plate base. Bodies are 100% continuous weld for superior construction. Ductile iron handle, standard stops and secure flip latch are standard on this model.