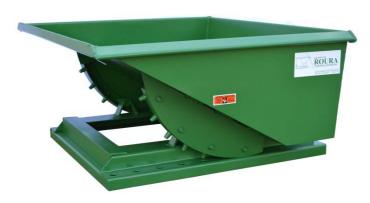

## RUGGED 2T-3/16-SL-1/2

<u>CONSTRUCTION:</u> 7 gauge plate body and 3/16" formed plate base. Bodies are 100% continuous weld for superior construction. Ductile iron handle, standard stops and secure flip latch are standard on this model.

FINISH: Bright safety green enamel paint (other colors optional).

**OPTIONAL ITEMS ARE AVAILABLE** 

"FOR ALL YOUR MATERIAL HANDLING NEEDS!"