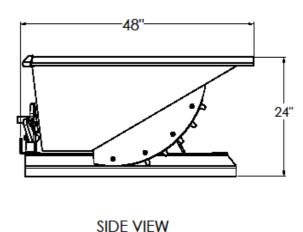

## **RUGGED HOPPER MODEL**

2T-3/16-SL-1/2 1/2 CU YD

| MODEL#         | SIZE      | L   | W   | Н   | LH  | FORK OPENING | WEIGHT  | CAPACITY |
|----------------|-----------|-----|-----|-----|-----|--------------|---------|----------|
| 2T-3/16-SL-1/2 | 1/2 CU YD | 48" | 52" | 24" | 24" | 2 ½" X 28 ¾" | 407 LBS | 4000 LBS |