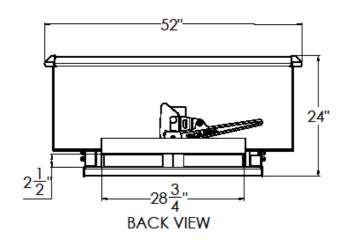

## **RUGGED HOPPER MODEL**

2T-3/16-SL-1/2 1/2 CU YD

| MODEL#         | SIZE      | L   | W   | Н   | LH  | FORK OPENING | WEIGHT  | CAPACITY |
|----------------|-----------|-----|-----|-----|-----|--------------|---------|----------|
| 2T-3/16-SL-1/2 | 1/2 CU YD | 48" | 52" | 24" | 24" | 2 ½" X 28 ¾" | 407 LBS | 4000 LBS |