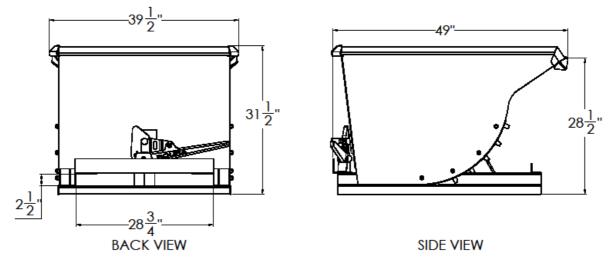

| MODEL #     | SIZE      | L   | W            | н     | LH    | FORK OPENING | WEIGHT  | CAPACITY |
|-------------|-----------|-----|--------------|-------|-------|--------------|---------|----------|
| 2T-3/16-135 | 1/2 CU YD | 49" | <b>39 ½"</b> | 31 ½" | 28 ½" | 2 ½" X 28 ¾" | 395 LBS | 4000 LBS |