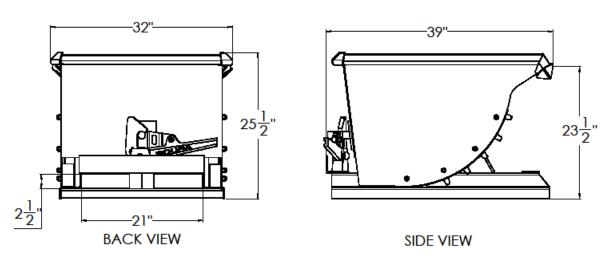

## **RUGGED HOPPER MODEL**

2T-3/16-068 1/4 CU YD

| MODEL#      | SIZE      | L   | W   | Н     | LH    | FORK OPENING | WEIGHT  | CAPACITY |
|-------------|-----------|-----|-----|-------|-------|--------------|---------|----------|
| 2T-3/16-068 | 1/4 CU YD | 39" | 32" | 25 ½" | 23 ½" | 2 ½" X 21"   | 284 LBS | 4000 LBS |