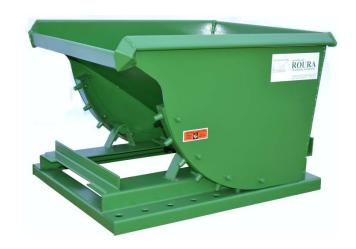

## **RUGGED HOPPER MODEL**

2T-3/16-068 1/4 CU YD

| MODEL#      | SIZE      | L   | W   | Н     | LH    | FORK OPENING | WEIGHT  | CAPACITY |
|-------------|-----------|-----|-----|-------|-------|--------------|---------|----------|
| 2T-3/16-068 | 1/4 CU YD | 39" | 32" | 25 ½" | 23 ½" | 2 ½" X 21"   | 284 LBS | 4000 LBS |

## RUGGED 2T-3/16-068

<u>CONSTRUCTION:</u> 7 gauge plate body and 3/16" formed plate base. Bodies are 100% continuous weld for superior construction. Ductile iron handle, standard stops and secure flip latch are standard on this model.