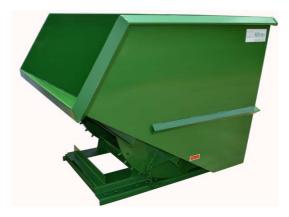

## DURABLE HOPPER MODEL 2T-10-810 3 CU YD

| MODEL #   | SIZE    | L   | W   | н   | LH  | FORK OPENING | WEIGHT  | CAPACITY |
|-----------|---------|-----|-----|-----|-----|--------------|---------|----------|
| 2T-10-810 | 3 CU YD | 71″ | 63″ | 58" | 37" | 2 ½″ X 28 ¾″ | 916 LBS | 4000 LBS |

## DURABLE 2T-10-810

<u>CONSTRUCTION:</u> 10 gauge plate body and 5/16" formed plated base. Bodies are 100% continuous weld for superior construction. Ductile iron handle, standard stops and secure flip latch are standard on this model.

**<u>FINISH:</u>** Bright safety green enamel paint (other colors optional).