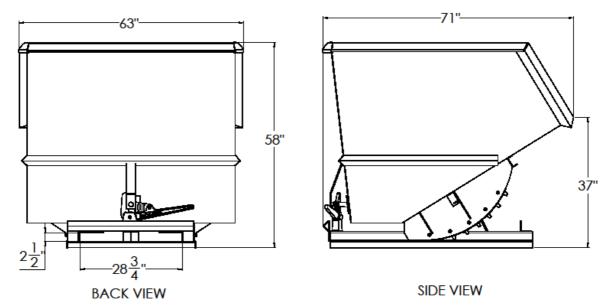

## DURABLE HOPPER MODEL 2T-10-810 3 CU YD

| MODEL #   | SIZE    | L   | W   | н   | LH  | FORK OPENING | WEIGHT  | CAPACITY |
|-----------|---------|-----|-----|-----|-----|--------------|---------|----------|
| 2T-10-810 | 3 CU YD | 71″ | 63″ | 58" | 37" | 2 ½″ X 28 ¾″ | 916 LBS | 4000 LBS |