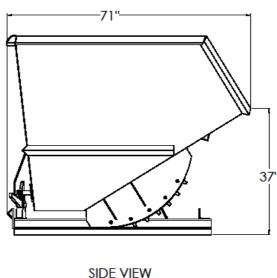

## **DURABLE HOPPER MODEL**

2T-10-680 2 ½ CU YD

| MODEL#    | SIZE      | L   | W     | Н   | LH  | FORK OPENING | WEIGHT  | CAPACITY |
|-----------|-----------|-----|-------|-----|-----|--------------|---------|----------|
| 2T-10-680 | 2 ½ CU YD | 71" | 58 ½" | 58" | 37" | 2 ½"X 28 ¾"  | 843 LBS | 4000 LBS |