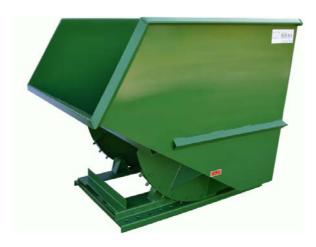

## **DURABLE HOPPER MODEL**

2T-10-680 2 ½ CU YD

| MODEL#    | SIZE      | L   | W     | Н   | LH  | FORK OPENING | WEIGHT  | CAPACITY |
|-----------|-----------|-----|-------|-----|-----|--------------|---------|----------|
| 2T-10-680 | 2 ½ CU YD | 71" | 58 ½" | 58" | 37" | 2 ½"X 28 ¾"  | 843 LBS | 4000 LBS |

## DURABLE 2T-10-680 58½ 2½ BACK VIEW

<u>CONSTRUCTION:</u> 10 gauge plate body and 5/16" formed plated base. Bodies are 100% continuous weld for superior construction. Ductile iron handle, standard stops and secure flip latch are standard on this model.