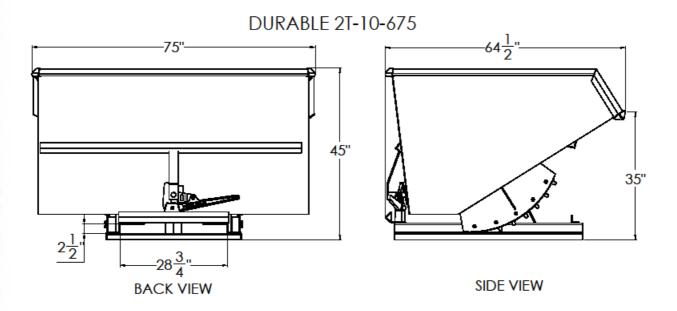

## **DURABLE HOPPER MODEL**

2T-10-675 2 ½ CU YD

| MODEL#    | SIZE      | L     | W   | Н   | LH  | FORK OPENING | WEIGHT  | CAPACITY |
|-----------|-----------|-------|-----|-----|-----|--------------|---------|----------|
| 2T-10-675 | 2 ½ CU YD | 64 ½" | 75" | 45" | 35" | 2 ½" X 28 ¾" | 672 LBS | 4000 LBS |