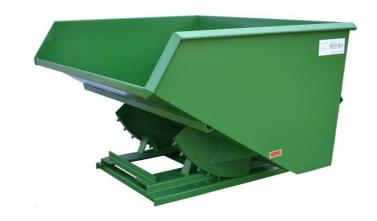

## **DURABLE HOPPER MODEL**

2T-10-675 2 ½ CU YD

| MODEL#    | SIZE      | L     | W   | Н   | LH  | FORK OPENING | WEIGHT  | CAPACITY |
|-----------|-----------|-------|-----|-----|-----|--------------|---------|----------|
| 2T-10-675 | 2 ½ CU YD | 64 ½" | 75" | 45" | 35" | 2 ½" X 28 ¾" | 672 LBS | 4000 LBS |

<u>CONSTRUCTION:</u> 10 gauge plate body and 3/16" formed plated base. Bodies are 100% continuous weld for superior construction. Ductile iron handle, standard stops and secure flip latch are standard on this model.

**FINISH:** Bright safety green enamel paint (other colors optional).

OPTIONAL ITEMS ARE AVAILABLE

"FOR ALL YOUR MATERIAL HANDLING NEEDS!"