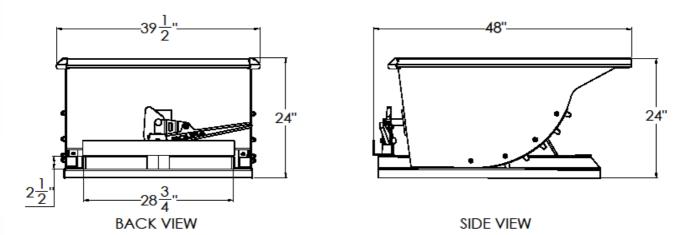

## DURABLE HOPPER MODEL

1T-12-SL-1/3 1/3 CU YD

| MODEL #      | SIZE      | L   | W             | н   | LH  | FORK OPENING | WEIGHT  | CAPACITY |
|--------------|-----------|-----|---------------|-----|-----|--------------|---------|----------|
| 1T-12-SL-1/3 | 1/3 CU YD | 48" | <b>39 ½</b> " | 24" | 24" | 2 ½" X 28 ¾" | 270 LBS | 2000 LBS |