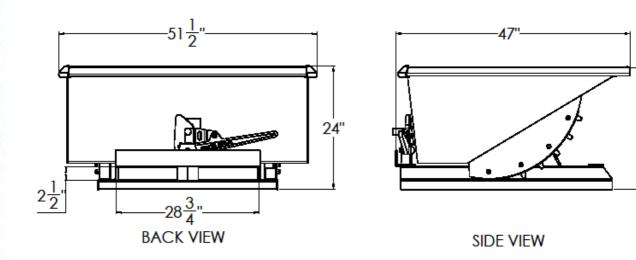

## **DURABLE HOPPER MODEL**

1T-12-SL-1/2 1/2 CU YD

| MODEL#       | SIZE      | L   | W     | Н   | LH  | FORK OPENING | WEIGHT  | CAPACITY |
|--------------|-----------|-----|-------|-----|-----|--------------|---------|----------|
| 1T-12-SL-1/2 | 1/2 CU YD | 47" | 51 ½" | 24" | 24" | 2 ½" X 28 ¾" | 324 LBS | 2000 LBS |