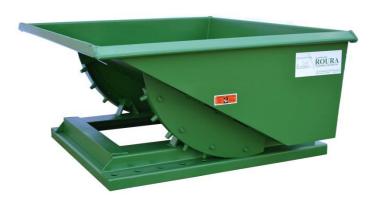

## **DURABLE HOPPER MODEL**

1T-12-SL-1/2 1/2 CU YD

| MODEL#       | SIZE      | L   | W     | Н   | LH  | FORK OPENING | WEIGHT  | CAPACITY |
|--------------|-----------|-----|-------|-----|-----|--------------|---------|----------|
| 1T-12-SL-1/2 | 1/2 CU YD | 47" | 51 ½" | 24" | 24" | 2 ½" X 28 ¾" | 324 LBS | 2000 LBS |

## DURABLE 1T-12-SL-1/2

<u>CONSTRUCTION:</u> 12 gauge plate body and 3/16" formed plated base. Bodies are 100% continuous weld for superior construction. Ductile iron handle, standard stops and secure flip latch are standard on this model.

<u>FINISH:</u> Bright safety green enamel paint (other colors optional).

**OPTIONAL ITEMS ARE AVAILABLE** 

"FOR ALL YOUR MATERIAL HANDLING NEEDS!"