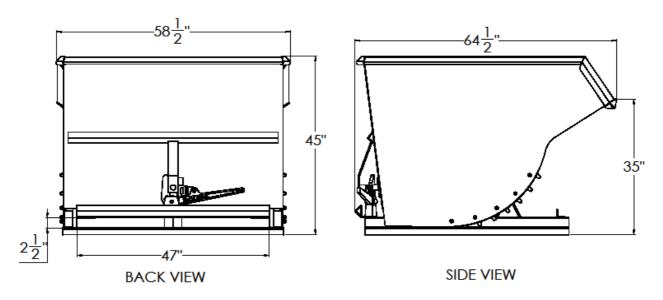

## **DURABLE HOPPER MODEL**

1T-12-550 2 CU YD

| MODEL#    | SIZE    | L     | W     | Н   | LH  | FORK OPENING | WEIGHT  | CAPACITY |
|-----------|---------|-------|-------|-----|-----|--------------|---------|----------|
| 1T-12-550 | 2 CU YD | 64 ½" | 58 ½" | 45" | 35" | 2 ½" X 47"   | 585 LBS | 2000 LBS |