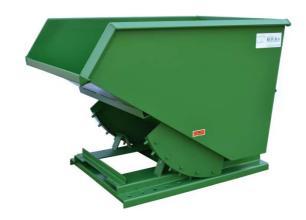

## **DURABLE HOPPER MODEL**

1T-12-410 1 ½ CU YD

| MODEL#    | SIZE      | L     | W     | Н   | LH  | FORK OPENING | WEIGHT  | CAPACITY |
|-----------|-----------|-------|-------|-----|-----|--------------|---------|----------|
| 1T-12-410 | 1 ½ CU YD | 64 ½" | 44 ½" | 45" | 35" | 2 ½" X 28 ¾" | 474 LBS | 2000 LBS |

## **DURABLE 1T-12-410**

<u>CONSTRUCTION:</u> 12 gauge plate body and 3/16" formed plated base. Bodies are 100% continuous weld for superior construction. Ductile iron handle, standard stops and secure flip latch are standard on this model.