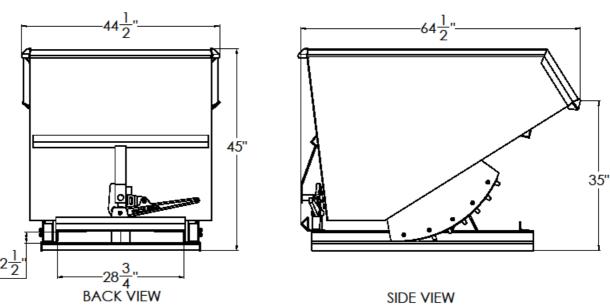

## **DURABLE HOPPER MODEL**

1T-12-410 1 ½ CU YD

| MODEL#    | SIZE      | L     | W     | Н   | LH  | FORK OPENING | WEIGHT  | CAPACITY |
|-----------|-----------|-------|-------|-----|-----|--------------|---------|----------|
| 1T-12-410 | 1 ½ CU YD | 64 ½" | 44 ½" | 45" | 35" | 2 ½" X 28 ¾" | 474 LBS | 2000 LBS |