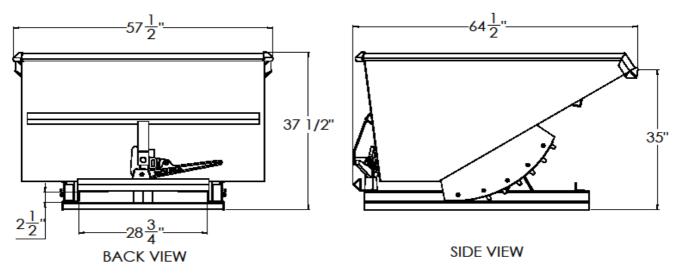

## DURABLE HOPPER MODEL

1T-12-405 1 ½ CU YD

| MODEL #   | SIZE      | L     | W     | Н     | LH  | FORK OPENING | WEIGHT  | CAPACITY |
|-----------|-----------|-------|-------|-------|-----|--------------|---------|----------|
| 1T-12-405 | 1 ½ CU YD | 64 ½" | 57 ½" | 37 ½" | 35″ | 2 ½″ X 28 ¾″ | 476 LBS | 2000 LBS |