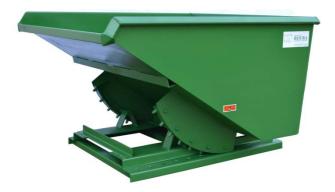

## DURABLE HOPPER MODEL

1T-12-405 1 ½ CU YD

| MODEL #   | SIZE      | L     | W     | Н     | LH  | FORK OPENING | WEIGHT  | CAPACITY |
|-----------|-----------|-------|-------|-------|-----|--------------|---------|----------|
| 1T-12-405 | 1 ½ CU YD | 64 ½" | 57 ½" | 37 ½" | 35″ | 2 ½″ X 28 ¾″ | 476 LBS | 2000 LBS |

## DURABLE 1T-12-405

<u>CONSTRUCTION:</u> 12 gauge plate body and 3/16" formed plated base. Bodies are 100% continuous weld for superior construction. Ductile iron handle, standard stops and secure flip latch are standard on this model.

**<u>FINISH:</u>** Bright safety green enamel paint (other colors optional).