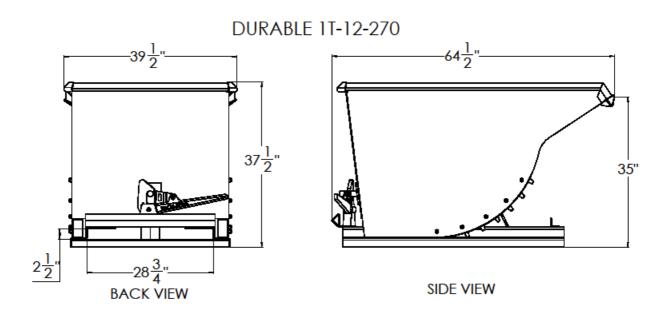

## **DURABLE HOPPER MODEL**

1T-12-270 1 CU YD

| MODEL#    | SIZE    | L     | W     | Н     | LH  | FORK OPENING | WEIGHT  | CAPACITY |
|-----------|---------|-------|-------|-------|-----|--------------|---------|----------|
| 1T-12-270 | 1 CU YD | 64 ½" | 39 ½" | 37 ½" | 35" | 2 ½" X 28 ¾" | 388 LBS | 2000 LBS |