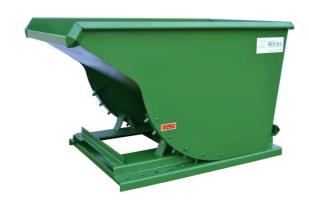

<u>CONSTRUCTION:</u> 12 gauge plate body and 3/16" formed plated base. Bodies are 100% continuous weld for superior construction. Ductile iron handle, standard stops and secure flip latch are standard on this model.

FINISH: Bright safety green enamel paint (other colors optional).

**OPTIONAL ITEMS ARE AVAILABLE** 

"FOR ALL YOUR MATERIAL HANDLING NEEDS!"