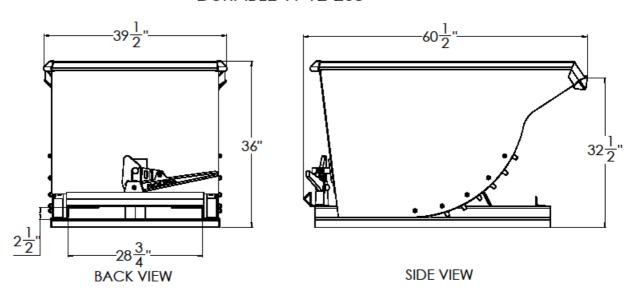

## **DURABLE HOPPER MODEL**

1T-12-205 3/4 CU YD

| MODEL#    | SIZE      | L     | W     | Н   | LH    | FORK OPENING | WEIGHT  | CAPACITY |
|-----------|-----------|-------|-------|-----|-------|--------------|---------|----------|
| 1T-12-205 | 3/4 CU YD | 60 ½" | 39 ½" | 36" | 32 ½" | 2 ½" X 28 ¾" | 362 LBS | 2000 LBS |