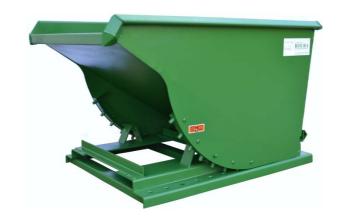

## **DURABLE HOPPER MODEL**

1T-12-205 3/4 CU YD

| MODEL#    | SIZE      | L     | W     | Н   | LH    | FORK OPENING | WEIGHT  | CAPACITY |
|-----------|-----------|-------|-------|-----|-------|--------------|---------|----------|
| 1T-12-205 | 3/4 CU YD | 60 ½" | 39 ½" | 36" | 32 ½" | 2 ½" X 28 ¾" | 362 LBS | 2000 LBS |

## **DURABLE 1T-12-205**

<u>CONSTRUCTION:</u> 12 gauge plate body and 3/16" formed plated base. Bodies are 100% continuous weld for superior construction. Ductile iron handle, standard stops and secure flip latch are standard on this model.

FINISH: Bright safety green enamel paint (other colors optional).

**OPTIONAL ITEMS ARE AVAILABLE** 

"FOR ALL YOUR MATERIAL HANDLING NEEDS!"