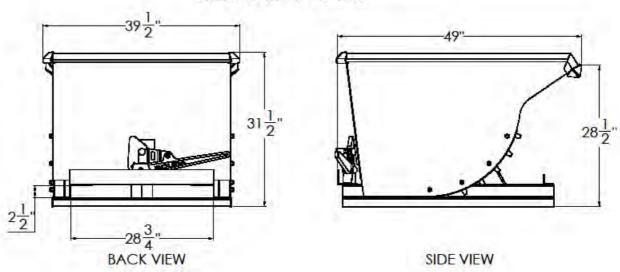

## **DURABLE HOPPER MODEL**

1T-12-135 1/2 CU YD

| MODEL#    | SIZE      | L   | W     | Н     | LH    | FORK OPENING | WEIGHT  | CAPACITY |
|-----------|-----------|-----|-------|-------|-------|--------------|---------|----------|
| 1T-12-135 | 1/2 CU YD | 49" | 39 ½" | 31 ½" | 28 ½" | 2 ½" X 28 ¾" | 293 LBS | 2000 LBS |