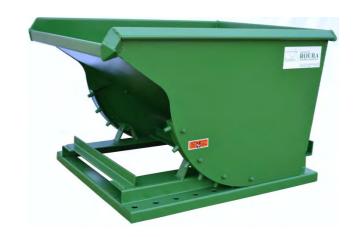

## **DURABLE HOPPER MODEL**

1T-12-135 1/2 CU YD

| MODEL#    | SIZE      | L   | W     | Н     | LH    | FORK OPENING | WEIGHT  | CAPACITY |
|-----------|-----------|-----|-------|-------|-------|--------------|---------|----------|
| 1T-12-135 | 1/2 CU YD | 49" | 39 ½" | 31 ½" | 28 ½" | 2 ½" X 28 ¾" | 293 LBS | 2000 LBS |

## **DURABLE 1T-12-135**

<u>CONSTRUCTION:</u> 12 gauge plate body and 3/16" formed plated base. Bodies are 100% continuous weld for superior construction. Ductile iron handle, standard stops and secure flip latch are standard on this model.

**FINISH:** Bright safety green enamel paint (other colors optional).

**OPTIONAL ITEMS ARE AVAILABLE** 

"FOR ALL YOUR MATERIAL HANDLING NEEDS!"