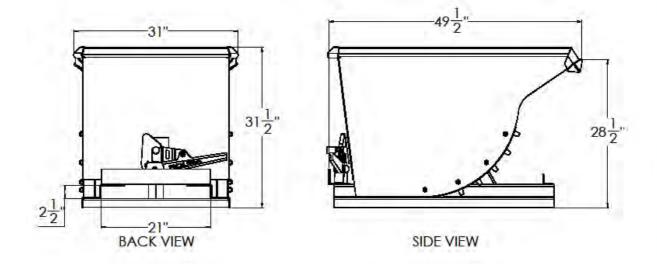

| MODEL #   | SIZE      | L     | w   | Н     | LH    | FORK OPENING | WEIGHT  | CAPACITY |
|-----------|-----------|-------|-----|-------|-------|--------------|---------|----------|
| 1T-12-105 | 1/3 CU YD | 49 ½" | 31" | 31 ½" | 28 ½" | 2 ½" X 21"   | 264 LBS | 2000 LBS |